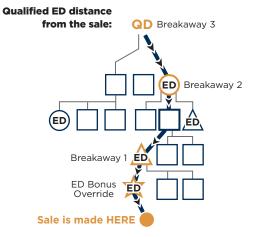

#### **Executive Director**

| ED Breakaway 5    | \$0.88  |
|-------------------|---------|
| ED Breakaway 4    | \$0.88  |
| ED Breakaway 3    | \$2.19  |
| ED Breakaway 2    | \$3.07  |
| ED Breakaway 1    | \$5.70  |
| ED Bonus Override | \$21.93 |

#### **EXAMPLE:**

| = No Generation  |
|------------------|
| = 1st Generation |
| = 2nd Generation |
| = 3rd Generation |