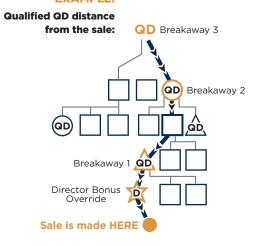

# **Breakaways**—Director and Executive Director

#### **Qualified Director (QD):**

Must be Power 20 qualified. Directors must meet qualification for this bonus after being an associate for 12 months.

sponsor is eligible to receive an additional bonus of 1.32 the first year and .08 on renewals on all pusiness written by their personal recruits. To receive the bonus the upline sponsor must have at least four sales in the prior calendar the prior calendar the year the associate is recruited).

#### **Director**

| QD Breakaway           | 5  | \$0.44  |
|------------------------|----|---------|
| QD Breakaway           | 4  | \$0.44  |
| QD Breakaway           | 3  | \$0.88  |
| QD Breakaway           | 2  | \$1.32  |
| QD Breakaway           | 1  | \$2.19  |
| Director Bonus Overrio | de | \$13.16 |

#### **EXAMPLE:**

| = No Generation  |
|------------------|
| = 1st Generation |
| = 2nd Generation |
| = 3rd Generation |